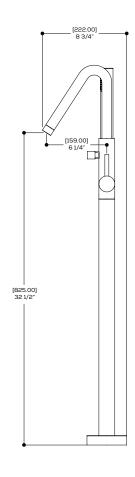

## SPECS AT LARGE

CC spout projection: 6 1/4" Total faucet height: 39 1/2"

Overall spout projection: 8 3/4" Flow rate tub filler: 5 gpm Flow rate handhower: 2.5 gpm

# [212.00] 8 3/8"