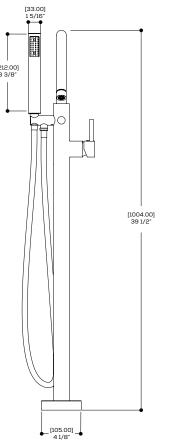

## SPECS AT LARGE

CC spout projection: 6 1/4" Total faucet height: 39 1/2"

Overall spout projection: 8 3/4" Flow rate tub filler: 5 gpm Flow rate handhower: 2.5 gpm

# [212.00] 8 3/8"