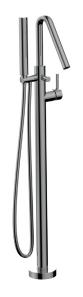

# xround X751

floormount tub filler with handshower

### **FEATURES**

Solid brass construction Single volume and temperature lever control Recessed aerator - aerated water flow Handshower with 5' double-helix brass hose Rough-in not included, order #92189 1/2" female connection with quick connect

## **FINISHES**

Standard Polished chrome (pc)

Custom 15 Custom finishes available (ask your local Aquabrass authorized dealer for details)